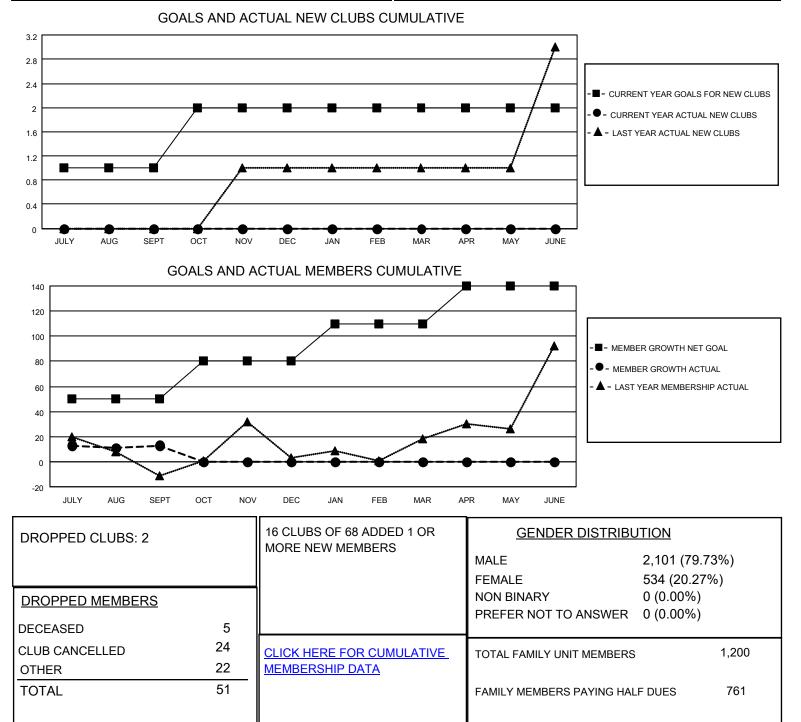

## LOCATION INDIA

District 316 G

Results as of: 9/30/2022

| Clubs                 |               |           |               | Members               |                       |                         |                                                    |
|-----------------------|---------------|-----------|---------------|-----------------------|-----------------------|-------------------------|----------------------------------------------------|
| RESULTS FOR 2022-2023 |               |           |               | RESULTS FOR 2022-2023 |                       |                         |                                                    |
| QUARTER               | NEW CLUB GOAL | NEW CLUBS | DROPPED CLUBS | QUARTER MEMB          | ER GROWTH NET<br>GOAL | MEMBER GROWTH<br>ACTUAL | DROPPED<br>MEMBERS ACTUAL<br>(including transfers) |
| JULY/AUG/SEPT         | 1             | 0         | 2             | JULY/AUG/SEPT         | 50                    | 67                      | 51                                                 |
| OCT/NOV/DEC           | 1             | 0         | 0             | OCT/NOV/DEC           | 30                    | 0                       | 0                                                  |
| JAN/FEB/MAR           | 0             | 0         | 0             | JAN/FEB/MAR           | 30                    | 0                       | 0                                                  |
| APR/MAY/JUNE          | 0             | 0         | 0             | APR/MAY/JUNE          | 30                    | 0                       | 0                                                  |